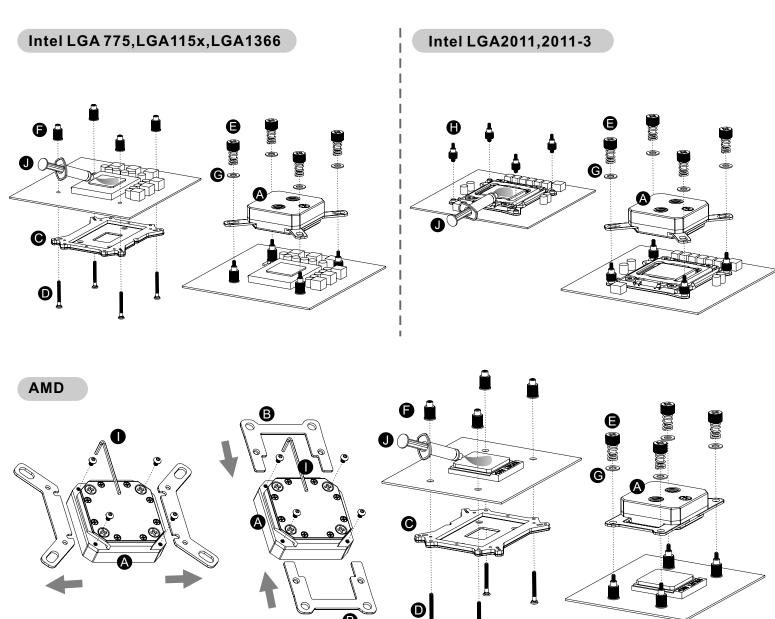

## Pacific W3

## **CPU Water Block**

This product is intended for installation only by expert users. Please consult with a qualified technician for installation. Improper installation may result in damage to your equipment.

Before you start using this product please follow these basic guidelines:

- 1. Please carefully read through the instruction manual before beginning the installation process.
- 2. Please remove your graphics card from your motherboard to insure the safest process and in order to prevent any possible damages to your CPU and motherboard.
- 3. It is strongly recommended to use market proven pre-mix coolant, such as Thermaltake Coolant 1000.