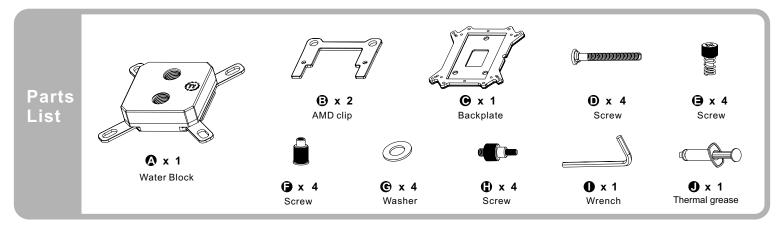

## Pacific W3

## **CPU Water Block**

This product is intended for installation only by expert users. Please consult with a qualified technician for installation. Improper installation may result in damage to your equipment.

Before you start using this product please follow these basic guidelines:

- 1. Please carefully read through the instruction manual before beginning the installation process.
- 2. Please remove your graphics card from your motherboard to insure the safest process and in order to prevent any possible damages to your CPU and motherboard.
- 3. It is strongly recommended to use market proven pre-mix coolant, such as Thermaltake Coolant 1000.